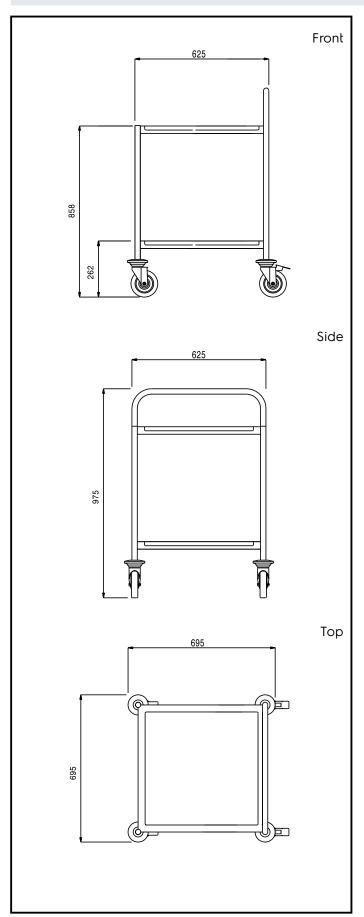

## **Key Information:**

External dimensions, Width:

361227 (STR602HV)695 mmExternal dimensions, Depth:695 mmExternal dimensions, Height:975 mmNet weight:18 kg

Meal Distribution System 2 Tier Service trolley with 1 handle 600x800mm